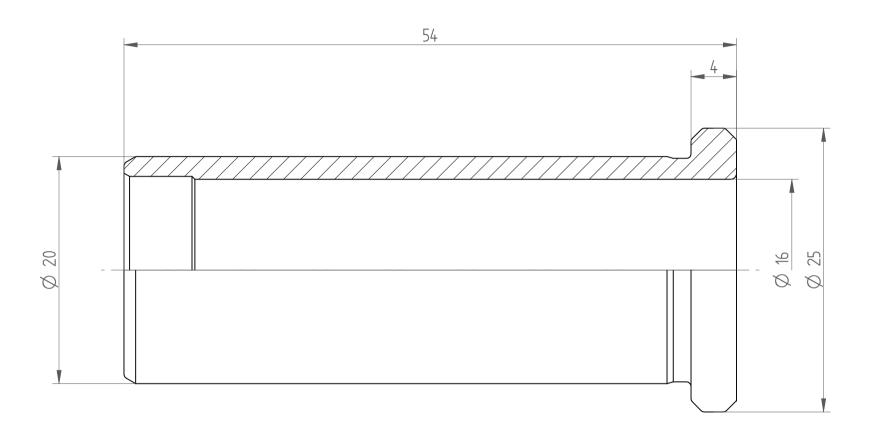

REGO-FIX AG Obermattweg 60 4456 Tenniken / Switzerland

Phone +41 61 976 14 66 Fax +41 61 976 14 14 www.rego-fix.com This is a non-controlled copy. All information given herein is subject to change without notice  ${\sf N}$ 

The information given herein has been carefully checked and is believed to be correct. REGO-FIX, however, assumes no responsibility or liability for any errors, inaccuracies or omissions that may appear in this drawing

This document is subject to copyright laws. No part of this document may be reproduced or transmitted in any form or any means, electronic or mechanic, for any purpose, without the express written permission of REGO-FIX

Type: HS20\_CF

Part No.: 192016002

Date: 20.08.2014

Scale: 3:1